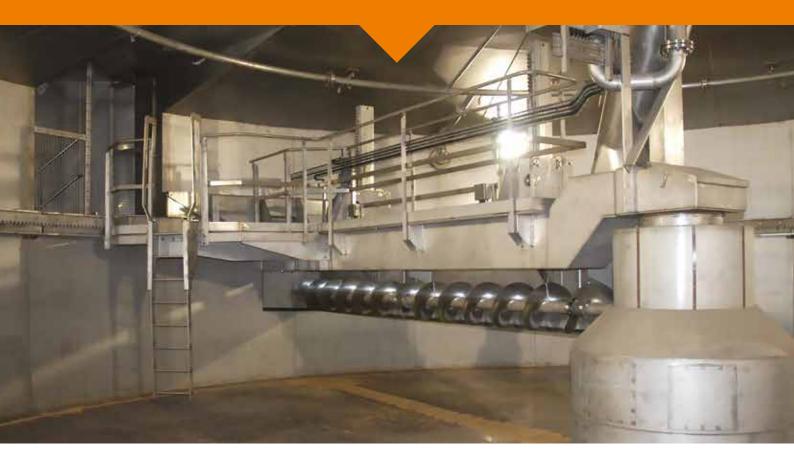

## Loader Stripper for Circular Kilning Vessels

• Design and Build System • Full turnkey projects • Site installation and Commissioning • Site Management • CDM

## **About**

Don Valley Engineering have extensive experience in the design, construction and installation of stripper loader turners for both new and existing maltings

- Can be bespoke designed to meet the client's requirements
- Stainless steel construction for hygiene and corrosion resistance

- Can be retro fitted to existing vessels as part of a refurbishment package
- Can be designed for circular vessels or rectangular kilns
- Access and lifting points for maintenance of drives etc

## **Benefits**

- Bespoke construction
- Robust design
- Suitable for installation in tower or flat plant
- Central or peripheral discharge
- Fully trialled and tested in-house

The UK's leading supplier of malting process plant and equipment.