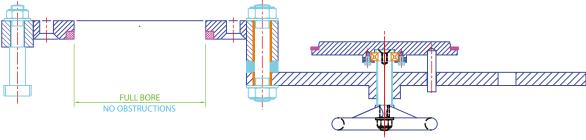

## **About**

- The DVE steep outlet valve is designed for use on steep tanks emptying into barrows or chariots
- It's design allows rapid operation with total control of product flow out of the tank
- The special valve stem and seat ensure water tight sealing
- The hinged keep plate facilitates rapid opening and closing, and control when emptying grain from the tank
- Can be supplied to fit any flange pattern
- Bearings and bushes carry all moving parts
- Full bore opening

## **Benefits**

- Bespoke design
- Robust construction
- Stainless steel body for hygiene and corrosion resistance
- Easily replaceable main seal

The UK's leading supplier of malting process plant and equipment.