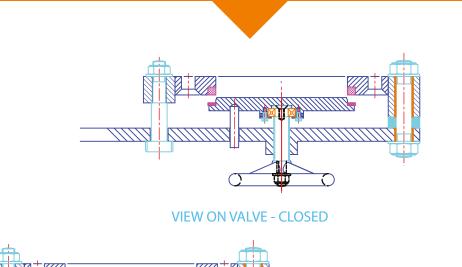

## **About**

- The DVE steep outlet valve is designed for use on steep tanks emptying into barrows or chariots
- It's design allows rapid operation with total control of product flow out of the tank
- The special valve stem and seat ensure water tight sealing
- The hinged keep plate facilitates rapid opening and closing, and control when emptying grain from the tank
- Can be supplied to fit any flange pattern
- Bearings and bushes carry all moving parts
- Full bore opening

## **Benefits**

- Bespoke design
- Robust construction
- Stainless steel body for hygiene and corrosion resistance
- Easily replaceable main seal

The UK's leading supplier of malting process plant and equipment.