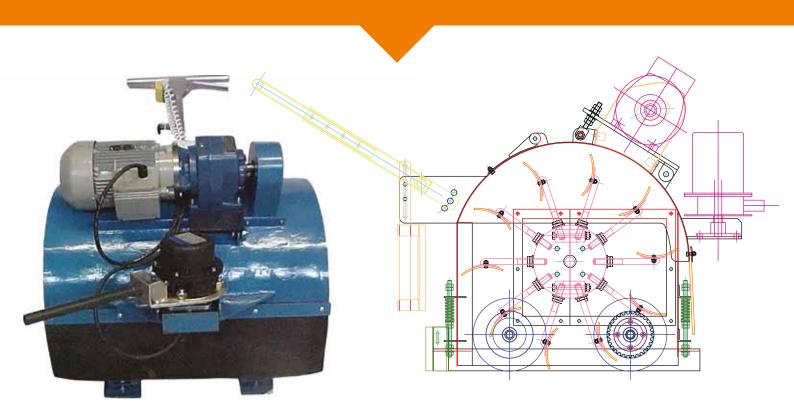

## Floor Maltings Floor Turner

• Design and Build System • Full turnkey projects • Site installation and Commissioning • Site Management • CDM

## About

- The DVE floor turner is designed for use in traditional floor maltings
- The machine is designed to be manoeuvrable to cope with the columns found in traditional floor maltings buildings
- Sentle turning action
- Adjustable controls for operator comfort
- It is designed to comply with the PUWER regulations for portable machinery, running off a 110v supply
- The machines are of robust construction and will cope with deep beds of up to 250mm
- The machine incorporates a cable handling facility to prevent cable wear and entanglement

## **Benefits**

- Bespoke construction
- Robust design
- Ergonomic design for operator comfort
- Safety starter switch to prevent accidental starting
- Automatic drive tensioning

The UK's leading supplier of malting process plant and equipment.