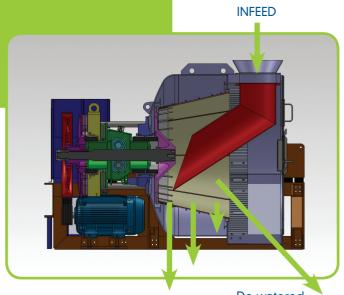

"Turning wet product into transportable, saleable product, eliminating long storage periods and helping to prevent drainage to the environment"

- Continuous separation of liquids from solids
- Up to 50mm material top size
- A range of machine sizes and duties
- High quality wedge wire baskets
- Requires only a support structure and chute work
  all of which we can provide
- 20+ years proven operational lifespan

Water Removal

De-watered Mineral Product

| ТҮРЕ                           | HSL<br>500 | HSL<br>600 | HSL<br>750 | HSG<br>1000 | HSG<br>1100 | HSG<br>1200 | HSG<br>1300 | HSG<br>1400 |
|--------------------------------|------------|------------|------------|-------------|-------------|-------------|-------------|-------------|
| Typical Feed<br>Capacities TPH | 15/20      | 20/30      | 30/40      | 50/100      | 100/150     | 150/200     | 200/250     | 250/300     |
| Drive Motor kw                 | 7.5        | 7.5        | 7.5        | 22          | 30          | 37          | 55          | 55          |
| Length mm                      | 1500       | 1500       | 1500       | 2260        | 2425        | 2425        | 2900        | 2900        |
| Width mm                       | 1373       | 1373       | 1480       | 1880        | 2010        | 2035        | 2225        | 2225        |
| Height mm                      | 1329       | 1329       | 1412       | 1705        | 1845        | 1945        | 2090        | 2115        |
| Weight approx kg               | 1100       | 1100       | 1500       | 3600        | 4100        | 4530        | 7000        | 7500        |