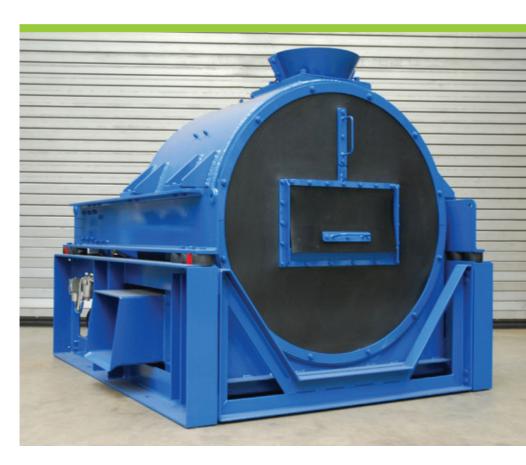

## DEWATERING VIBRATING CENTRIFUGES

COAL - A RANGE OF MINERALS ROCK SALT - OILFIELD DRILL CUTTINGS

- An effective way to remove free moisture from minerals
- A global standard with a proven track record
- High efficiency, high capacity output
- Tough, compact and self-contained, requiring a minimum of maintenance
- Environmentally beneficial

"Turning wet product into transportable, saleable product, eliminating long storage periods and helping to prevent drainage to the environment"

- Continuous separation of liquids from solids
- Up to 50mm material top size
- A range of machine sizes and duties
- High quality wedge wire baskets
- Requires only a support structure and chute work
  all of which we can provide
- 20+ years proven operational lifespan